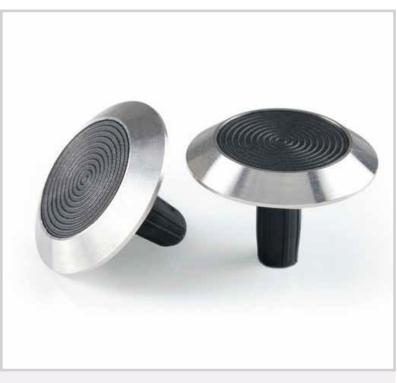

## SH75N

Stainless Steel TGSI with Polyurethane Insert

The Stainless Steel range continues to be the best and the longest lasting solution when fitting tactile ground surface indicators. Ideal for retro-fitting. Available in various styles that all allow the surrounding floor surface to show between the tactile indicators for an architecturally superior appearance.

#### **Features**

- Grooved 10 ring polyurethane insert
- Plain sides
- Rear nylon stud
- Sloped sides for safe transition
- T316 grade stainless steel