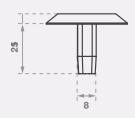

#### **Features**

- Grooved 10 ring polyurethane insert
- Plain sides
- Rear nylon stud
- Sloped sides for safe transition
- T316 grade stainless steel