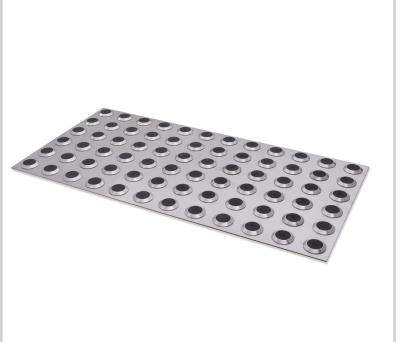

# SH60 Plate

Stainless Steel TGSI Anti-slip Warning Tactile Plate Format

Integrated TGSIs combine wide aesthetic appeal with high slip resistance properties. T316 grade stainless steel tactile ground surface indicators with grit non-slip inserts. The plates are supplied with pan head stainless steel screws and nylon plugs.

#### **Features**

- 600mm x 300mm tactile plate
- Anti-slip grit top
- Retro-fit application plate
- Increased strength