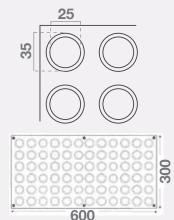

#### **Features**

- 600mm x 300mm tactile plate
- Anti-slip grit top
- Retro-fit application plate
- Increased strength

All dimensions are shown in mm. All dimensions are subject to change without notice. Colours shown are as close to actual colours as printing processes allow.