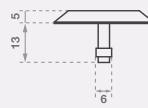

#### **Features**

- Anti-slip with grit insert
- Rear stud
- Sloped sides for safe transition
- T316 grade stainless steel