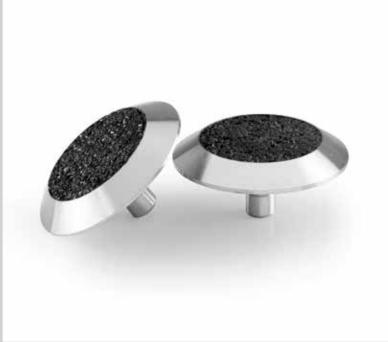

# Classic Tredfx

SH60P

Stainless Steel TGSI with Grit Insert

The Stainless Steel range continue to be the best and longest lasting solution when fitting tactile ground surface indicators. Ideal for retro-fitting. Available in various styles that all allow the surrounding floor surface to show between the tactile indicators for an architecturally superior appearance.

#### **Features**

- Anti-slip with grit insert
- Rear stud
- Sloped sides for safe transition
- T316 grade stainless steel