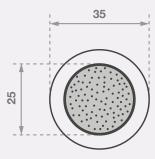

#### **Features**

- Anti-slip with grit insert
- Rear stud
- Sloped sides for safe transition
- T316 grade stainless steel