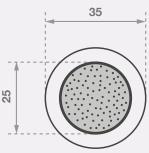

### **Features**

- Anti-slip with grit insert
- Plain sides
- Rear nylon stud
- Sloped sides for safe transition
- T316 grade stainless steel