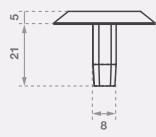

### **Features**

- Anti-slip with grit insert
- Plain sides
- Rear nylon stud
- Sloped sides for safe transition
- T316 grade stainless steel