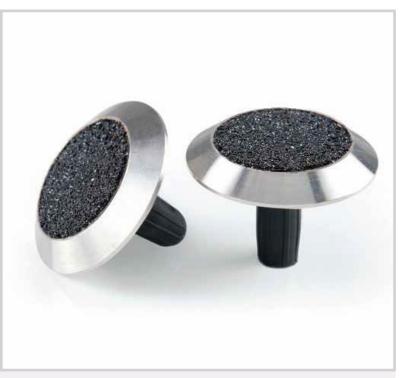

# SH60N

Stainless Steel TGSI with Grit Insert

The Stainless Steel range continue to be the best and longest lasting solution when fitting tactile ground surface indicators. Ideal for retro-fitting. Available in various styles that all allow the surrounding floor surface to show between the tactile indicators for an architecturally superior appearance.

### **Features**

- Anti-slip with grit insert
- Plain sides
- Rear nylon stud
- Sloped sides for safe transition
- T316 grade stainless steel