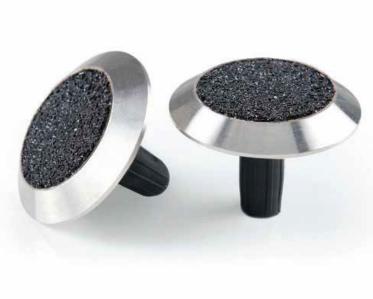

# the surrounding floor surface to show between the tactile indicators for an architecturally superior appearance.

• Anti-slip with grit insert

**Classic Tredfx** 

SH60N

Stainless Steel TGSI with Grit Insert

The Stainless Steel range continue to be the best and longest lasting solution when fitting tactile ground surface indicators. Ideal for retro-fitting. Available in various styles that all allow

- Plain sides
- Rear nylon stud
- Sloped sides for safe transition
- T316 grade stainless steel