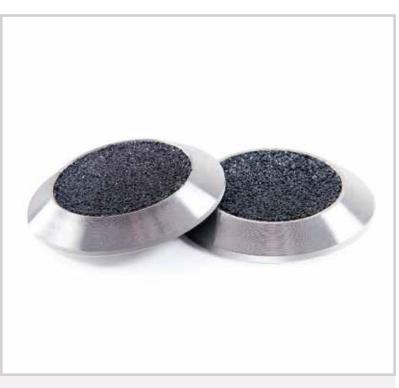

# SH60FA

Stainless Steel TGSI with Grit Insert

The Stainless Steel range continue to be the best and longest lasting solution when fitting tactile ground surface indicators. Ideal for retro-fitting. Available in various styles that all allow the surrounding floor surface to show between the tactile indicators for an architecturally superior appearance.

## **Features**

- Anti-slip with grit insert
- Plain sides
- Without rear stud
- Sloped sides for safe transition
- T316 grade stainless steel