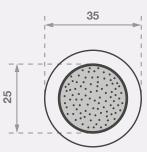

# SH60FA

Stainless Steel TGSI with Grit Insert

The Stainless Steel range continue to be the best and longest lasting solution when fitting tactile ground surface indicators. Ideal for retro-fitting. Available in various styles that all allow the surrounding floor surface to show between the tactile indicators for an architecturally superior appearance.

## **Features**

- Anti-slip with grit insert
- Plain sides
- Without rear stud
- Sloped sides for safe transition
- T316 grade stainless steel