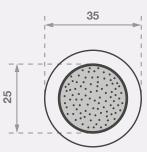

### **Features**

- Anti-slip with grit insert
- Plain sides
- Without rear stud
- Sloped sides for safe transition
- T316 grade stainless steel

## **Application**

Interior and exterior