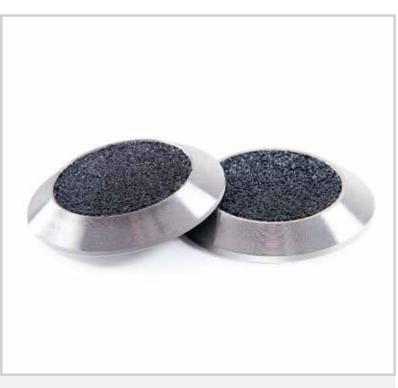

# SH60FA

Stainless Steel TGSI with Grit Insert

The Stainless Steel range continue to be the best and longest lasting solution when fitting tactile ground surface indicators. Ideal for retro-fitting. Available in various styles that all allow the surrounding floor surface to show between the tactile indicators for an architecturally superior appearance.

### **Features**

- Anti-slip with grit insert
- Plain sides
- Without rear stud
- Sloped sides for safe transition
- T316 grade stainless steel