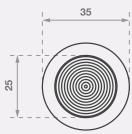

#### **Features**

- Grooved 10 ring top
- Plain sides
- Rear stud
- Sloped sides for safe transition
- T316 grade stainless steel