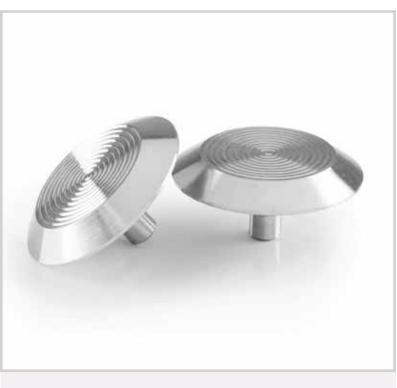

# SH<sub>10</sub>P

Stainless Steel TGSI Individual Tactile

The Stainless Steel range continue to be the best and longest lasting solution when fitting tactile ground surface indicators. Ideal for retro-fitting. Available in various styles that all allow the surrounding floor surface to show between the tactile indicators for an architecturally superior appearance.

#### **Features**

- Grooved 10 ring top
- Plain sides
- Rear stud
- Sloped sides for safe transition
- T316 grade stainless steel