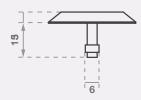

#### **Features**

- Grooved 10 ring top
- Plain sides
- Rear stud
- Sloped sides for safe transition
- T316 grade stainless steel