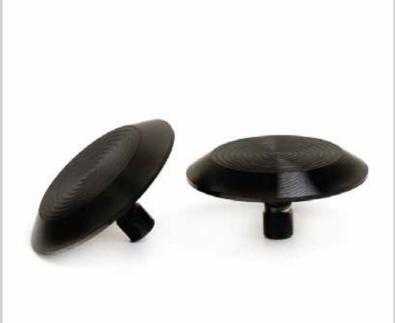

# SH10P-B

Stainless Steel TGSI Individual Tactile

The Stainless Steel range continue to be the best and longest lasting solution when fitting tactile ground surface indicators. Ideal for retro-fitting. Available in various styles that all allow the surrounding floor surface to show between the tactile indicators for an architecturally superior appearance.

#### **Features**

- Grooved 10 ring top
- Plain sides
- Rear stud
- Sloped sides for safe transition
- T316 grade stainless steel with PVD treatment

#### **Tactile Colours**

Black PVD