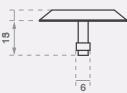

#### **Features**

- Grooved 10 ring top
- Plain sides
- Rear stud
- Sloped sides for safe transition
- T316 grade stainless steel with PVD treatment