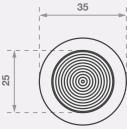

#### **Features**

- Grooved 10 ring top
- Plain sides
- Rear stud
- Sloped sides for safe transition
- T316 grade stainless steel with PVD treatment