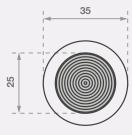

#### **Features**

- Grooved 10 ring top
- Plain sides
- Rear nylon stud
- Sloped sides for safe transition
- T316 grade stainless steel