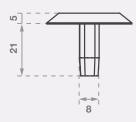

#### **Features**

- Grooved 10 ring top
- Plain sides
- Rear nylon stud
- Sloped sides for safe transition
- T316 grade stainless steel