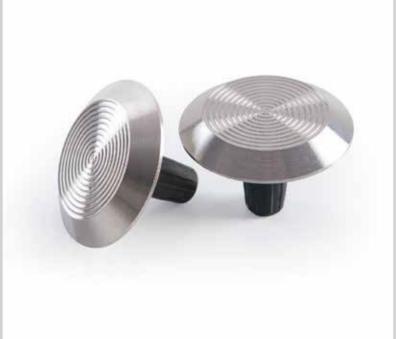

# Classic Tredfx

SH10N

Stainless Steel TGSI Individual Tactile

The Stainless Steel range continue to be the best and longest lasting solution when fitting tactile ground surface indicators. Ideal for retro-fitting. Available in various styles that all allow the surrounding floor surface to show between the tactile indicators for an architecturally superior appearance.

#### **Features**

- Grooved 10 ring top
- Plain sides
- Rear nylon stud
- Sloped sides for safe transition
- T316 grade stainless steel