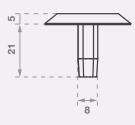

#### **Features**

- Grooved 10 ring top only
- Plain sides
- Rear nylon stud
- Sloped sides for safe transition
- T316 grade stainless steel with PVD treatment