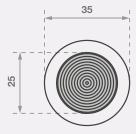

#### **Features**

- Grooved 10 ring top only
- Plain sides
- Rear nylon stud
- Sloped sides for safe transition
- T316 grade stainless steel with PVD treatment