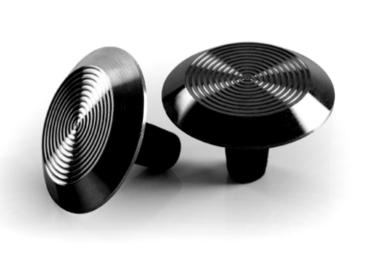

# SH10N-B

Stainless Steel TGSI Individual Tactile

The Stainless Steel series continue to be the best and the longest lasting solution when fitting tactile ground surface indicators. Ideal for retrofitting. Available in various styles that all allow the surrounding floor surface to show between the tactile indicators for an architecturally superior appearance.

#### **Features**

- Grooved 10 ring top only
- Plain sides
- Rear nylon stud
- Sloped sides for safe transition
- T316 grade stainless steel with PVD treatment

#### **Stainless Steel Colours**

Black PVD