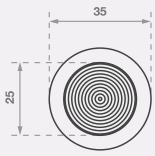

### **Features**

- Grooved 10 ring top
- Plain sides
- Without rear stud
- Sloped sides for safe transition
- T316 grade stainless steel
- Self-adhesive