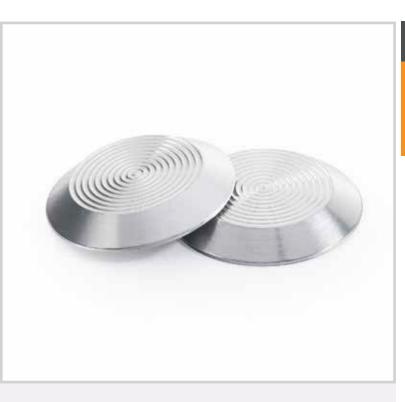

# SH10FA

Stainless Steel TGSI Individual Tactile

The Stainless Steel range continue to be the best and longest lasting solution when fitting tactile ground surface indicators. Ideal for retro-fitting. Available in various styles that all allow the surrounding floor surface to show between the tactile indicators for an architecturally superior appearance.

### **Features**

- Grooved 10 ring top
- Plain sides
- Without rear stud
- Sloped sides for safe transition
- T316 grade stainless steel
- Self-adhesive