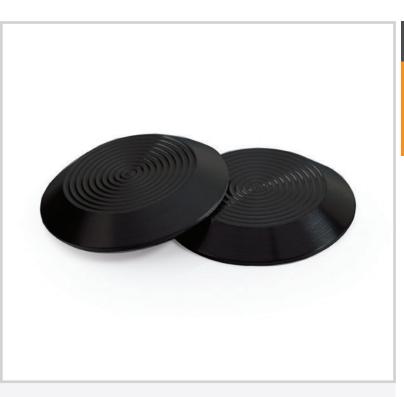

# SH10FA-B

Stainless Steel TGSI Individual Tactile

The Stainless Steel range continue to be the best and longest lasting solution when fitting tactile ground surface indicators. Ideal for retro-fitting. Available in various styles that all allow the surrounding floor surface to show between the tactile indicators for an architecturally superior appearance.

### **Features**

- Grooved 10 ring top
- Plain sides
- Without rear stud
- Sloped sides for safe transition
- T316 grade stainless steel with PVD treatment
- Self-adhesive

### **Stainless Steel Colours**

Black PVD