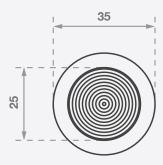

### **Features**

- Grooved 10 ring top
- Plain sides
- Without rear stud
- Sloped sides for safe transition
- T316 grade stainless steel with PVD treatment
- Self-adhesive