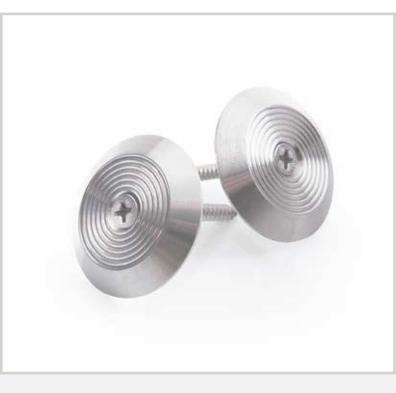

# SH10C

Stainless Steel TGSI with Fixing Screw

The Stainless Steel range continue to be the best and longest lasting solution when fitting tactile ground surface indicators. Ideal for retro-fitting. Available in various styles that all allow the surrounding floor surface to show between the tactile indicators for an architecturally superior appearance.

### **Features**

- Grooved 10 ring style top
- Plain sides
- Countersunk hole with stainless steel screw
- Sloped sides for safe transition
- T316 grade stainless steel