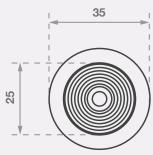

### **Features**

- Grooved 10 ring style top
- Plain sides
- Countersunk hole with stainless steel screw
- Sloped sides for safe transition
- T316 grade stainless steel