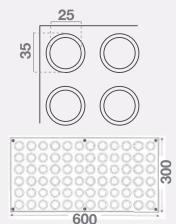

# H10 PLATE

Stainless Steel TGSI Warning Tactile Plate Format

Integrated TGSIs combine wide aesthetic appeal with high slip resistance properties. T316 grade stainless steel tactile ground surface indicators with 10 ring top. The plates are supplied with pan head stainless steel screws and nylon plugs.

## **LRV** Guide

| Colour          | Dry  | Wet  |
|-----------------|------|------|
| Stainless Steel | 38.3 | 32.1 |

LIFETIME WARRANTY

LRV (Light Reflectance Value) available

Fire resistant

All dimensions are shown in mm. All dimensions are subject to change without notice. Colours shown are as close to actual colours as printing processes allow.