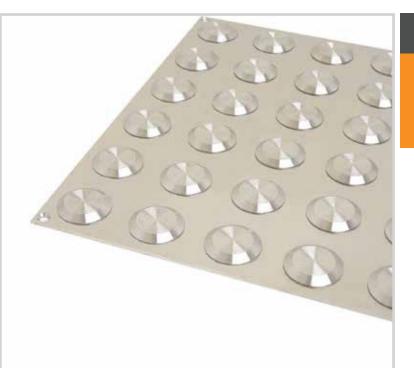

# H10 PLATE

Stainless Steel TGSI Warning Tactile Plate Format

Integrated TGSIs combine wide aesthetic appeal with high slip resistance properties. T316 grade stainless steel tactile ground surface indicators with 10 ring top. The plates are supplied with pan head stainless steel screws and nylon plugs.

### **Features**

- Grooved 10 ring top
- Retro-fit application plate
- Increased strength