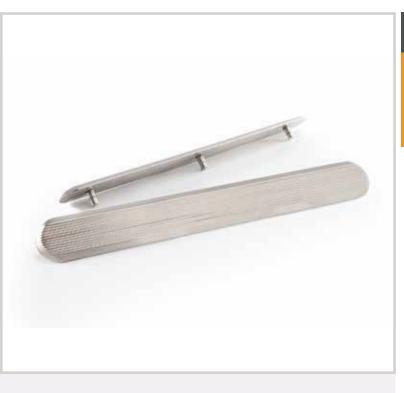

# SD19P

Stainless Steel TGSI Directional Bar

The Stainless Steel range continue to be the best and longest lasting solution when fitting tactile ground surface indicators. Ideal for retro-fitting. Available in various styles that all allow the surrounding floor surface to show between the tactile indicators for an architecturally superior appearance.

### **Features**

- Grooved top
- Rear studs
- Sloped sides for safe transition
- T316 grade stainless steel