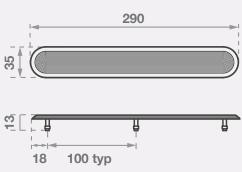

# SD19P

Stainless Steel TGSI Directional Bar

The Stainless Steel range continue to be the best and longest lasting solution when fitting tactile ground surface indicators. Ideal for retro-fitting. Available in various styles that all allow the surrounding floor surface to show between the tactile indicators for an architecturally superior appearance.

### **Features**

- Grooved top
- Rear studs
- Sloped sides for safe transition
- T316 grade stainless steel