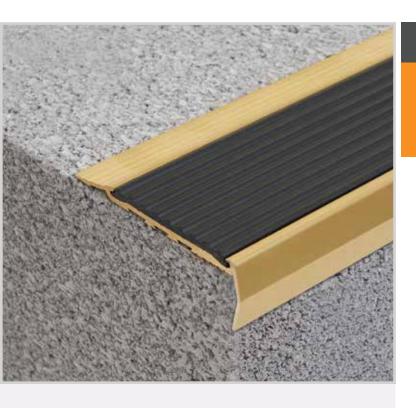

# **SBR142-H**

Solid Brass Safety Stair Nosing for Surface Mount Applications

Popular, proven and endorsed, the Classic Tredfx range is now available in solid brass, with a stair nosing option to suit any type of application. With its rich, lustrous golden hue, brass effortlessly creates an immediate focal point in any building. Easy on the eyes and practical, our solid brass stair nosings age gracefully. Ideal for retro-fitting to new staircases, Classic Tredfx Solid Brass is suitable for interior and exterior environments for increased safety and enhanced aesthetics.

### **Features**

- Interior and exterior use
- Ramped back and folded front
- Ribbed polymer insert
- Pre-drilled and countersunk

### **Application**

Surface Mount