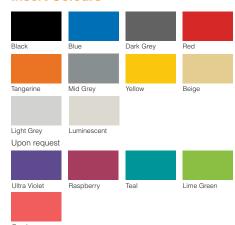

Safety Stair Nosing for Surface Mount Applications

Popular, proven and endorsed, the Classic Tredfx range is now available in solid brass, with a stair nosing option to suit any type of application. With its rich, lustrous golden hue, brass effortlessly creates an immediate focal point in any building. Easy on the eyes and practical, our solid brass stair nosings age gracefully. Ideal for retro-fitting to new staircases, Classic Tredfx Solid Brass is suitable for interior and exterior environments for increased safety and enhanced aesthetics.

### **Features**

- Interior and exterior use
- Ramped back and folded front
- Ribbed polymer insert
- Pre-drilled and countersunk

### **Application**

Surface Mount

### Length:

5850mm

(Cut-to-length service available)

### **Insert Colours**



**Aluminium Colours** 



Natural Brass