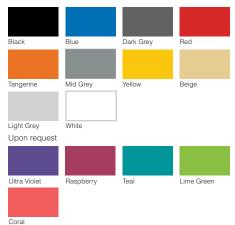

assic Tredfx range is now available in solid brass, with a stair nosing option to suit any type of application. With its rich, lustrous golden hue, brass effortlessly creates an immediate focal point in any building. Easy on the eyes and practical, our solid brass stair nosings age gracefully. Ideal for retro-fitting to new staircases, Classic Tredfx Solid Brass is suitable for interior and exterior environments for increased safety and enhanced aesthetics.

# **Features**

- Interior and exterior use
- Ramped back and folded front
- Ribbed polymer insert
- Pre-drilled and countersunk

# **Application**

Surface Mount

### **Supply Includes:**

Cut to size. Drilled with fixings. CA290 adhesive and polymer insert.

## Length:

3650mm (Cut-to-length service available)

# **Insert Colours**



### **Solid Brass Colours**