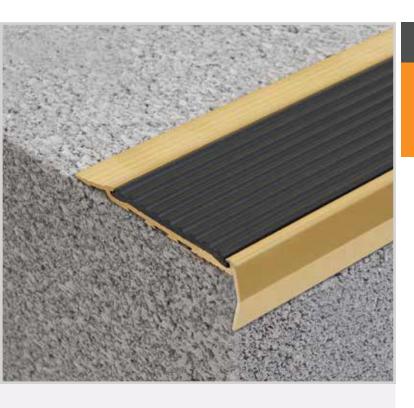

# **SBR142-H**

Solid Brass Safety Stair Nosing for Surface Mount Applications

Popular, proven and endorsed, the Classic Tredfx range is now available in solid brass, with a stair nosing option to suit any type of application. With its rich, lustrous golden hue, brass effortlessly creates an immediate focal point in any building. Easy on the eyes and practical, our solid brass stair nosings age gracefully. Ideal for retro-fitting to new staircases, Classic Tredfx Solid Brass is suitable for interior and exterior environments for increased safety and enhanced aesthetics.

# **Features**

- Interior and exterior use
- Ramped back and folded front
- Ribbed polymer insert
- Pre-drilled and countersunk

# **Application**

Surface Mount