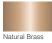

able in solid brass, with a stair nosing option to suit any type of application. With its rich, lustrous golden hue, brass effortlessly creates an immediate focal point in any building. Easy on the eyes and practical, our solid brass stair nosings age gracefully. Ideal for retro-fitting to new staircases, Classic Tredfx Solid Brass is suitable for interior and exterior environments for increased safety and enhanced aesthetics.

# **Features**

- Interior and exterior use
- Ramped back and folded front
- Ribbed polymer insert
- Pre-drilled and countersunk

# **Application**

Surface Mount

### **Supply Includes:**

Cut to size. Drilled with fixings. CA290 adhesive and polymer insert.

## Length:

3650mm (Cut-to-length service available)

# **Insert Colours**



### **Solid Brass Colours**