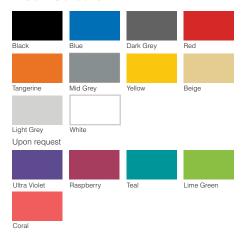

assic Tredfx range is now available in solid brass, with a stair nosing option to suit any type of application. With its rich, lustrous golden hue, brass effortlessly creates an immediate focal point in any building. Easy on the eyes and practical, our solid brass stair nosings age gracefully. Ideal for retro-fitting to new staircases, Classic Tredfx Solid Brass is suitable for interior and exterior environments for increased safety and enhanced aesthetics.

# **Features**

- Interior and exterior use
- Ramped back and folded front
- Ribbed polymer insert
- Pre-drilled and countersunk

# **Application**

Surface Mount

# **Supply Includes:**

Cut to size. Drilled with fixings. CA290 adhesive and polymer insert.

### Length:

5850mm (Cut-to-length service available)

## **Insert Colours**



### **Solid Brass Colours**