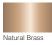

able in solid brass, with a stair nosing option to suit any type of application. With its rich, lustrous golden hue, brass effortlessly creates an immediate focal point in any building. Easy on the eyes and practical, our solid brass stair nosings age gracefully. Ideal for retro-fitting to new staircases, Classic Tredfx Solid Brass is suitable for interior and exterior environments for increased safety and enhanced aesthetics.

# **Features**

- Interior and exterior use
- Ramped back and folded front
- Ribbed polymer insert
- Pre-drilled and countersunk

# **Application**

Surface Mount

# **Supply Includes:**

Cut to size. Drilled with fixings. CA290 adhesive and polymer insert.

### Length:

5850mm (Cut-to-length service available)

## **Insert Colours**



### **Solid Brass Colours**