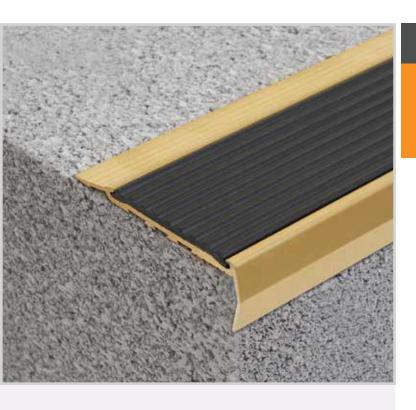

# **SBR142-H**

Solid Brass Safety Stair Nosing for Surface Mount Applications

Popular, proven and endorsed, the Classic Tredfx range is now available in solid brass, with a stair nosing option to suit any type of application. With its rich, lustrous golden hue, brass effortlessly creates an immediate focal point in any building. Easy on the eyes and practical, our solid brass stair nosings age gracefully. Ideal for retro-fitting to new staircases, Classic Tredfx Solid Brass is suitable for interior and exterior environments for increased safety and enhanced aesthetics.

# **Features**

- Interior and exterior use
- Ramped back and folded front
- Ribbed polymer insert
- Pre-drilled and countersunk

# **Application**

Surface Mount