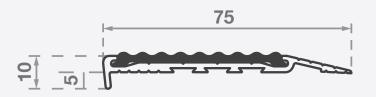

### **Features**

- Premium solid brass
- Interior and exterior use
- Ramped back, short raked front, pre-drilled and countersunk
- Ribbed polymer insert

#### Length:

3650 mm