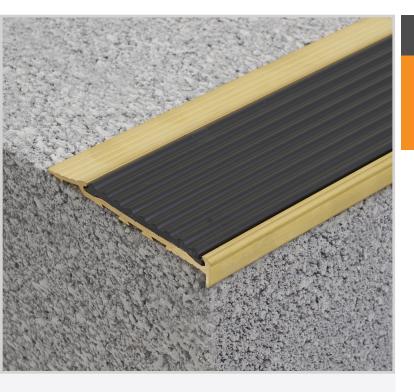

# **SBR104-H**

Solid Brass Safety Stair Nosing for Surface Mount Applications

Popular, proven and endorsed, the Classic Tredfx range is now available in solid brass, with a stair nosing option to suit any type of application. With its rich, lustrous golden hue, brass effortlessly creates an immediate focal point in any building. Easy on the eyes and practical, our solid brass stair nosings age gracefully. Ideal for retro-fitting as well as fitting to new staircases, Classic Tredfx Brass is suitable for interior and exterior environments for increased safety and enhanced aesthetics.

### **Features**

- Premium solid brass
- Interior and exterior use
- Ramped back, short raked front, pre-drilled and countersunk
- Ribbed polymer insert

## Application

Surface mount