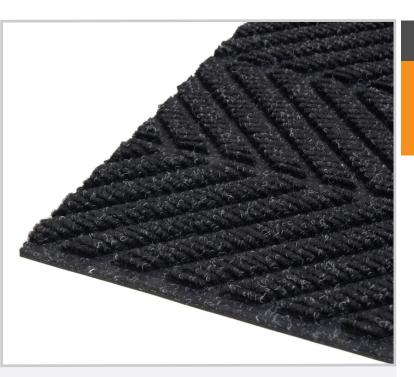

# **Premier** Ribbed Carpet Style Matting

Classic Integra Premier has been specifically developed with a unique reinforced chevron pattern which provides a highly effective scraping action. Its special construction and the density of its polypropylene pile forms an effective moisture-absorbing barrier, competently arresting the spread of moisture, dirt and grit to maintain the life and safety of your floors.

### **Features**

- Traps dirt and particles at the base of the mat
- Easy removal of trapped dirt and particles when cleaning
- Enhances interior appearance and acoustics
- Reduces floor maintenance and cleaning costs
- Minimises costly slip-and-fall accidents
- Vinyl backing and edging helps reduce creeping