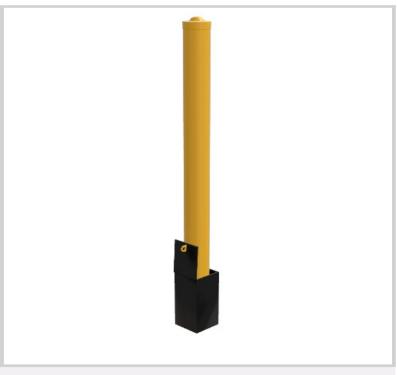

## **Padlock Removable Bollards**

#### Padlock Removable Bollards

The Classic construction bollard, padlock removable with square in-ground hinged locking sleeve, is designed for protecting property and assets, while still allowing the flexibility of access control to restricted areas. Manufactured using heavy galvanised steel. Commonly used in car dealerships, warehouse premises and traffic control applications.

#### **Features**

- Padlock removable bollard with in-ground locking sleeve and hinged flap
- 90mm post with 4mm wall thickness
- Padlock not supplied

### **Finish**

Powder coated in safety yellow

LIFETIME WARRANTY

**SERVICES** 

**AVAILABLE** 

| Code      | A<br>length<br>(mm) |    | C wall thickness (mm) | D below surface length (mm) |
|-----------|---------------------|----|-----------------------|-----------------------------|
| DB911RPP9 | 900                 | 90 | 4                     | 200                         |