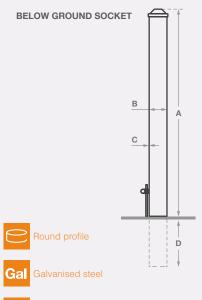

## **Application**

Removeable, socket mount with hinged lid

### **Finish**

Powder coated in safety yellow

LIFETIME WARRANTY

**SERVICES** 

**AVAILABLE** 

| Code      | A<br>length<br>(mm) |    | C wall thickness (mm) | D below surface length (mm) |
|-----------|---------------------|----|-----------------------|-----------------------------|
| DB911RPP9 | 900                 | 90 | 4                     | 200                         |