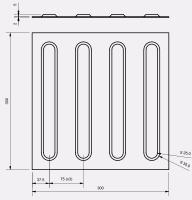

### **Features**

- Non-slip top
- 300mm x 300mm
- Bevelled edge for safe transition
- UV resistant polyurethane material