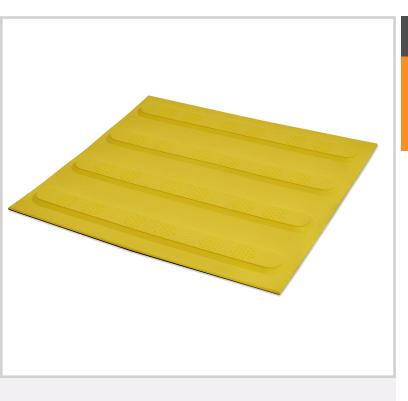

# Classic Tredfx

Polyurethane TGSI Directional Tactile Tile Format

The PT39 is a proven tactile indicator, sized as 300 x 300mm tiles. Designed to retro-fit over almost any substrate, these tactiles provide installers and building owners with one of the most simple and cost effective way of installing tactile indicators. The PT39 is a manufactured from UV resistant, premium polyurethane material and its design complies with relevant Australian Standards.

### **Features**

- Non-slip top
- 300mm x 300mm
- Bevelled edge for safe transition
- UV resistant polyurethane material