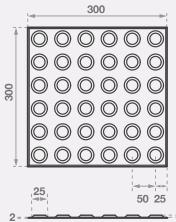

# **PT30**

Polyurethane TGSI Warning Tactile Tile Format

The PT30 is a proven tactile indicator, sized as  $300 \times 300$  square tiles. Designed to retro-fit over almost any substrate, these tactiles provide installers and building owners with a simple and cost effective way of installing tactile indicators. The PT30 is a manufactured from UV resistant, premium polyurethane material and its design complies with relevant Australian Standards.

### **Features**

- Grooved 6 ring top
- 300mm x 300mm
- Bevelled edge for safe transition
- UV resistant polyurethane material