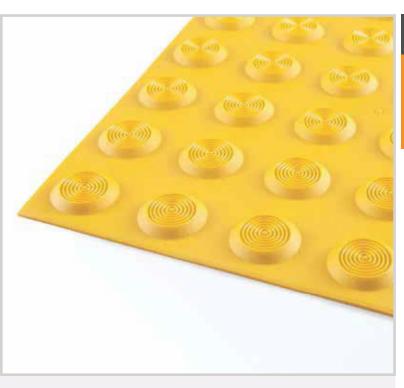

# **PT30**

Polyurethane TGSI Warning Tactile Tile Format

The PT30 is a proven tactile indicator, sized as  $300 \times 300$  square tiles. Designed to retro-fit over almost any substrate, these tactiles provide installers and building owners with a simple and cost effective way of installing tactile indicators. The PT30 is a manufactured from UV resistant, premium polyurethane material and its design complies with relevant Australian Standards.

### **Features**

- Grooved 6 ring top
- 300mm x 300mm
- Bevelled edge for safe transition
- UV resistant polyurethane material