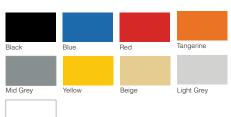

#### **Colours**

## **LRV** Guide

| Colour     | Dry  | Wet  |
|------------|------|------|
| Black      | 2.4  | 2.6  |
| Blue       | 5.4  | 5.5  |
| Red        | 12.5 | 12.2 |
| Tangerine  | 24.7 | 24.9 |
| Mid Grey   | 16.1 | 16.1 |
| Yellow     | 41.3 | 42.2 |
| Beige      | 29.8 | 30.2 |
| Light Grey | 43.2 | 43.3 |
| White      | 67.0 | 65.4 |