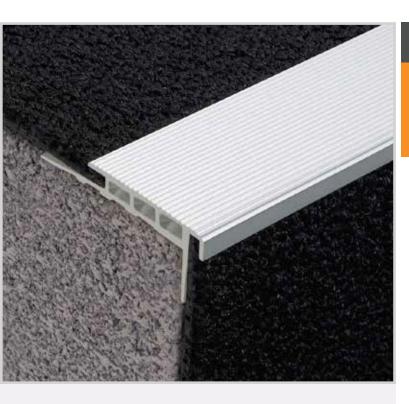

# **PND046**

Aluminium Safety Stair Nosing for Carpet Applications

Specifically developed for carpeted area applications, the this range of Tredfx stair nosings are popular, proven and endorsed, while being easy to install. The PND046 is a sleek profile designed to suit 4-6mm carpet, and be pre-fitted before the carpet is laid for a flush look. Fit to internal stairs for a compliant and effective interior safety application with enhanced aesthetics.

## **Features**

- Interior use
- Gripper back, short raked front
- Safety ribbed aluminium
- Pre-drilled and countersunk

## **Application**

Carpet (suits 4-6mm thickness)