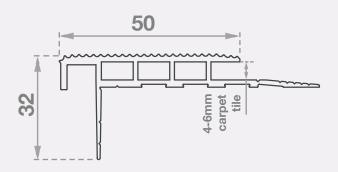

# **PND046**

Aluminium Safety Stair Nosing for Carpet Applications

Specifically developed for carpeted area applications, the this range of Tredfx stair nosings are popular, proven and endorsed, while being easy to install. The PND046 is a sleek profile designed to suit 4-6mm carpet, and be pre-fitted before the carpet is laid for a flush look. Fit to internal stairs for a compliant and effective interior safety application with enhanced aesthetics.

## **Application**

Carpet (suits 4-6mm thickness)

### Length:

6200mm

(Cut-to-length service available)