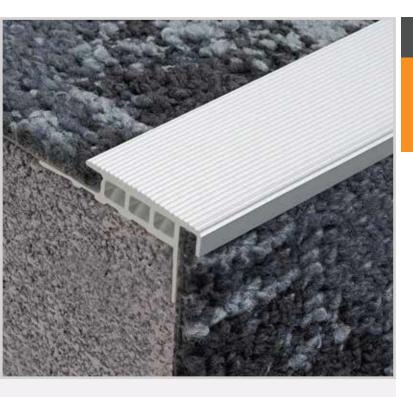

# **PND045**

Aluminium Safety Stair Nosing for Carpet Applications

Specifically developed for carpeted area applications, this range of Tredfx stair nosings are popular, proven and endorsed, while being easy to install. The PND045 is a sleek profile designed to suit 8-10mm carpet, and be pre-fitted before the carpet is laid for a flush look. Fit to internal stairs for a compliant and effective interior safety application with enhanced aesthetics.

### **Features**

- Interior use
- Gripper back, short square front
- Safety ribbed aluminium
- Pre-drilled and countersunk

## Application

Carpet (suits 8-10mm thickness)