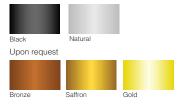

#### **Aluminium Colours**

LRV (Light Reflectance Value) available

P4 Slip resistance rating

Fire test report available

All dimensions are shown in mm. All dimensions are subject to change without notice. Colours shown are as close to actual colours as printing processes allow.