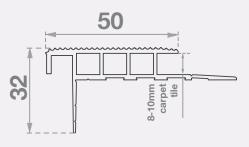

## **For Every Step**













## Classic Tredfx

# **PND045**

Aluminium Safety Stair Nosing for Carpet Applications

Specifically developed for carpeted area applications, this range of Tredfx stair nosings are popular, proven and endorsed, while being easy to install. The PND045 is a sleek profile designed to suit 8-10mm carpet, and be pre-fitted before the carpet is laid for a flush look. Fit to internal stairs for a compliant and effective interior safety application with enhanced aesthetics.

### **Features**

- Interior use
- Gripper back, short square front
- Safety ribbed aluminium
- Pre-drilled and countersunk

## Application

Carpet (suits 8-10mm thickness)

#### Supply Includes:

Cut to size. CA290 adhesive.

#### Length:

6200mm (Cut-to-length service available)

#### **Aluminium Colours**