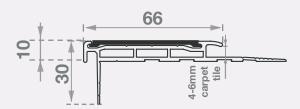

# **PKD144**

Aluminium Safety Stair Nosing for Carpet Applications

Specifically developed for carpeted area applications, the Tredfx range of stair nosings look great, work well and are easy to install. The PKD144 profile is designed to suit 4-6mm carpet, and be pre-fitted before the carpet is laid for a flush look. The range provides a compliant and effective interior safety application. The combination of profile and insert colours available makes them suitable for a range of carpet colours where a heavy duty slip resistant surface is desired.

## **Application**

Carpet (suits 4-6mm thickness)