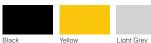

for Carpet Applications

Specifically developed for carpeted area applications, the Tredfx range of stair nosings look great, work well and are easy to install. The PKD144 profile is designed to suit 4-6mm carpet, and be pre-fitted before the carpet is laid for a flush look. The range provides a compliant and effective interior safety application. The combination of profile and insert colours available makes them suitable for a range of carpet colours where a heavy duty slip resistant surface is desired.

### **Features**

- Interior use
- Gripper back, short raked front
- Grit insert

## **Application**

Carpet (suits 4-6mm thickness)

#### **Supply Includes:**

Cut to size. CA290 adhesive and grit insert.

#### Length:

6200mm

(Cut-to-length service available)

#### **Insert Colours**



#### **Aluminium Colours**







LRV (Light Reflectance Value) available



P5 Slip resistance rating



Fire test report available