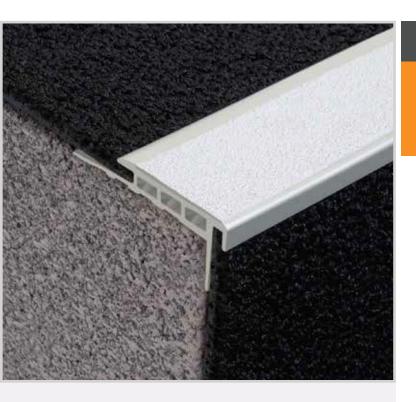

# **PKD144**

Aluminium Safety Stair Nosing for Carpet Applications

Specifically developed for carpeted area applications, the Tredfx range of stair nosings look great, work well and are easy to install. The PKD144 profile is designed to suit 4-6mm carpet, and be pre-fitted before the carpet is laid for a flush look. The range provides a compliant and effective interior safety application. The combination of profile and insert colours available makes them suitable for a range of carpet colours where a heavy duty slip resistant surface is desired.

### **Features**

- Interior use
- Gripper back, short raked front
- Grit insert

## **Application**

Carpet (suits 4-6mm thickness)