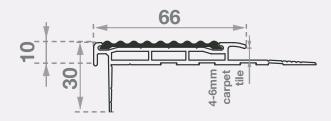

# **BD144**

**Aluminium Safety Stair Nosing for Carpet Applications** 

Specifically developed for carpeted area applications, the carpet application range of Tredfx stair nosings look great, work well and are easy to install. The PBD144 profile is designed to suit 4-6mm carpet, and be pre-fitted before the carpet is laid for a flush look. The range provides a compliant and effective interior safety application. A huge offering of profile and insert colour combinations makes them suitable for use with any colour carpet.

### **Application**

Carpet (suits 4-6mm thickness)

#### Length:

6200mm (Cut-to-length service available)