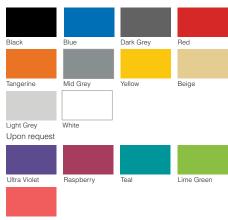

Stair Nosing for Carpet Applications** 

Specifically developed for carpeted area applications, the carpet application range of Tredfx stair nosings look great, work well and are easy to install. The PBD144 profile is designed to suit 4-6mm carpet, and be pre-fitted before the carpet is laid for a flush look. The range provides a compliant and effective interior safety application. A huge offering of profile and insert colour combinations makes them suitable for use with any colour carpet.

#### **Features**

- Interior use
- Gripper back, short raked front
- Ribbed polymer insert

### **Application**

Carpet (suits 4-6mm thickness)

#### **Supply Includes:**

Cut to size. CA290 adhesive and polymer insert.

#### Length:

6200mm (Cut-to-length service available)

#### **Insert Colours**





#### **Aluminium Colours**







LRV (Light Reflectance Value) available



P3 Slip resistance rating



Fire test report available