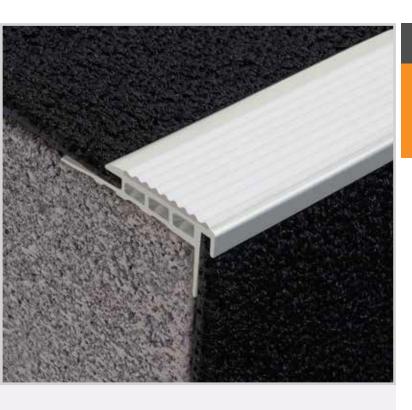

# **BD144**

**Aluminium Safety Stair Nosing for Carpet Applications** 

Specifically developed for carpeted area applications, the carpet application range of Tredfx stair nosings look great, work well and are easy to install. The PBD144 profile is designed to suit 4-6mm carpet, and be pre-fitted before the carpet is laid for a flush look. The range provides a compliant and effective interior safety application. A huge offering of profile and insert colour combinations makes them suitable for use with any colour carpet.

#### **Features**

- Interior use
- Gripper back, short raked front
- Ribbed polymer insert

### **Application**

Carpet (suits 4-6mm thickness)