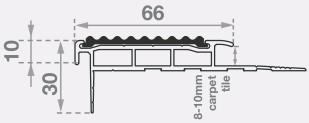

**SERVICES AVAILABLE** 

Classic Tredfx

PBD143

Aluminium Safety Stair Nosing for Carpet Applications

Specifically developed for carpeted area applications, the carpet application range of Tredx stair nosings look great, work well and are easy to install. The PBD143 profile is designed to suit 8-10mm carpet, and be pre-fitted before the carpet is laid for a flush look. The range provides a compliant and effective interior safety application. A huge offering of profile and insert color combinations makes them suitable for use with any color carpet.

# **Application**

Carpet (accepts carpet thickness of 8-10mm)