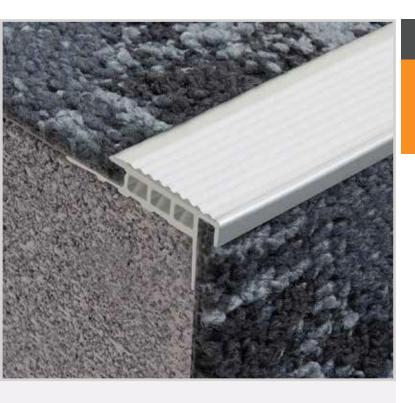

**SERVICES AVAILABLE** 

Classic Tredfx

PBD143

Aluminium Safety Stair Nosing for Carpet Applications

Specifically developed for carpeted area applications, the carpet application range of Tredx stair nosings look great, work well and are easy to install. The PBD143 profile is designed to suit 8-10mm carpet, and be pre-fitted before the carpet is laid for a flush look. The range provides a compliant and effective interior safety application. A huge offering of profile and insert color combinations makes them suitable for use with any color carpet.

# **Features**

- Interior use
- Gripper back, short raked front
- Ribbed polymer insert

# **Application**

Carpet (accepts carpet thickness of 8-10mm)