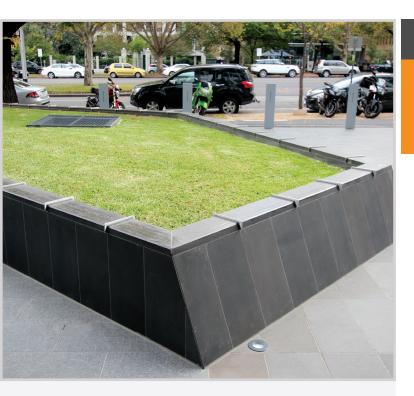

## Max Ultra Effective Skate Deterrent

The best and most effective Classic Skatestop. The Classic Skatestop Max features a low profile and versatile design. Classic Skatestop Max has been specially developed to deter not only skate boarding, but also biking as well by eliminating the long, smooth edges that landscapes often offer such users. In effect, Classic Skatestop Max is a mini speed hump for your walls, planters, benches and other architectural features. Classic Skatestop Max is available in two options, marine grade stainless steel and solid brass.