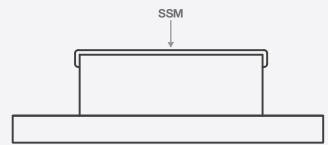

Profile

Full width

**Height** Custom

Diameter Custom

Thickness 6mm

**Material** 

Stainless steel and solid brass

Weather resistant