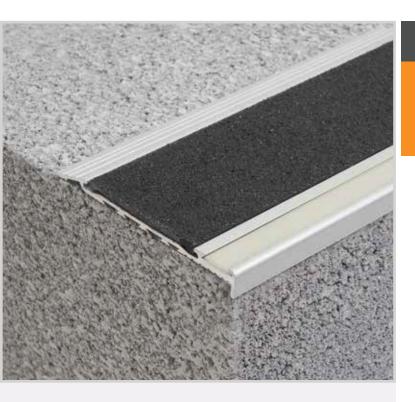

# **LKR128**

Aluminium Safety Stair Nosing for Surface Mount Applications

The Tredfx luminescent options are a popular choice for today's discerning market, these luminescent nosings are functional in both looks and purpose. Whilst making your staircase safer with a grit insert, the luminescent strip at the front ensures the nosing's visibility around the clock. Suitable for interior and exterior.

# **Features**

- Interior and exterior use
- Ramped back, short raked front
- · Luminescent and grit insert
- Pre-drilled and countersunk

# **Application**

Surface mount

# **Supply Includes:**

Cut to size. Drilled with fixings. CA290 adhesive and luminescent and grit inserts.