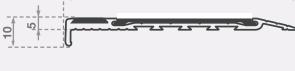

# **LKR128**

Aluminium Safety Stair Nosing for Surface Mount Applications

The Tredfx luminescent options are a popular choice for today's discerning market, these luminescent nosings are functional in both looks and purpose. Whilst making your staircase safer with a grit insert, the luminescent strip at the front ensures the nosing's visibility around the clock. Suitable for interior and exterior.

# **Features**

- Interior and exterior use
- Ramped back, short raked front
- · Luminescent and grit insert
- Pre-drilled and countersunk

### Length:

5850mm

(Cut-to-length service available)