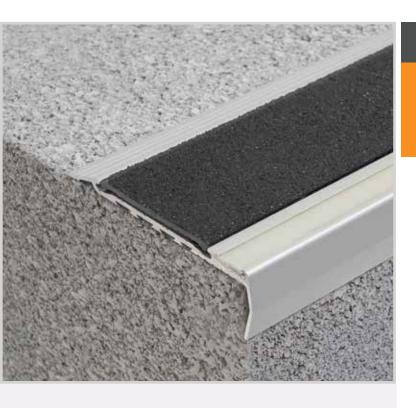

# **\_KR127**

Aluminium Safety Stair Nosing for Surface Mount Applications

The Tredfx luminescent options are is a popular choice for today's discerning market, these luminescent nosings are functional in both looks and purpose. Whilst making your staircase safer with a grit insert, the luminescent strip at the front ensures the nosing's visibility around the clock. Suitable for interior and exterior use applications.

## **Features**

- Interior and exterior use
- Ramped back, folded front
- · Luminescent and grit insert
- Pre-drilled and countersunk

## **Application**

Surface mount