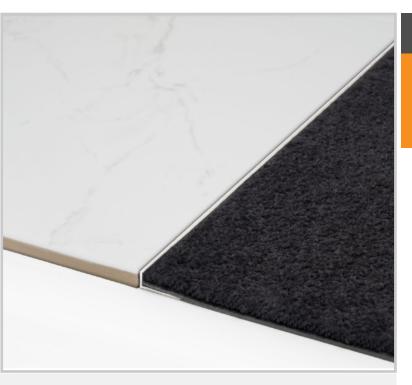

# **Classic Tredfx**

**INFR08** 

Framing System - Zone, Zeal, Premier, Tough, Urban, Studio, Zoit

The Classic Tredfx frame is the perfect partner for our range of architectural entrance matting, to create a defined mat well and enhance the entrance appearance. It is designed to be installation friendly and come as a modular system complete with corer clips.

## Application

Suits 7-8mm matting.

Length

3000mm

Recess 10mm minimun