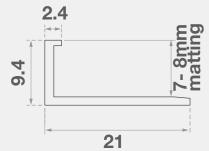

### For Every Step



# **Classic Tredfx**

**INFR08** 

Framing System - Zone, Zeal, Premier, Tough, Urban, Studio, Zoit

The Classic Tredfx frame is the perfect partner for our range of architectural entrance matting, to create a defined mat well and enhance the entrance appearance. It is designed to be installation friendly and come as a modular system complete with corer clips.

#### **Features**

- Enhances entrance appearance
- Slimline profile for adhesive fix
- Available in full lengths or cut to size with mitred corners

## Application

Suits 7-8mm matting.

Length

3000mm

Recess 10mm minimun

#### **Aluminium Colours**





LIFETIME WARRANTY

Fire resistant