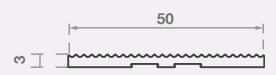

## **Features**

- Premium solid brass
- Rebated applications
- Interior and exterior use
- Square edged

#### Length:

3650 mm

(Cut-to-length service available)