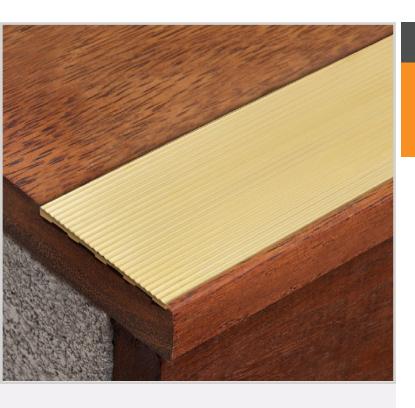

# **INB033-H**

Solid Brass Safety Stair Nosing for Rebated Applications

Popular, proven and endorsed, the Classic Tredfx range is now available in solid brass, with a stair nosing option to suit any type of application. With its rich, lustrous golden hue, brass effortlessly creates an immediate focal point in any building. Easy on the eyes and practical, our solid brass stair nosings age gracefully. Ideal for retro-fitting as well as fitting to new staircases, Classic Tredfx Brass is suitable for interior and exterior environments for increased safety and enhanced aesthetics.

## **Features**

- Premium solid brass
- Rebated applications
- Interior and exterior use
- Square edged

# **Application**

Rebated - Timber / Tile