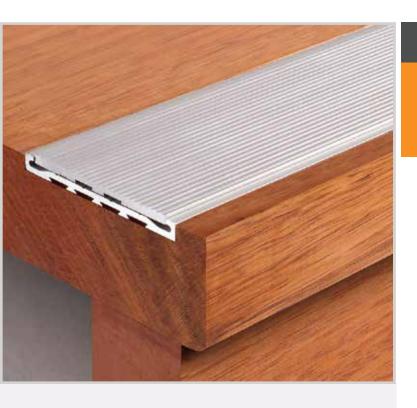

# **IMB121**

Aluminium Safety Stair Nosing for Rebated Application

The Tredfx rebated product range has been developed to meet growing demand for modern low-profile stair nosings. Unobtrusive yet still sufficiently visible for fulfill its purpose. This range is designed to be rebated into the substrate so that the nosing is level with the surface of the stairs. Tiles, rubber or carpet can also be butted up to the nosing to achieve the same streamlined appearance.

## **Features**

- Interior and exterior use
- Square back, squared front
- Ribbed aluminium insert
- Pre-drilled and countersunk

# **Application**

Rebated - Timber / Tile