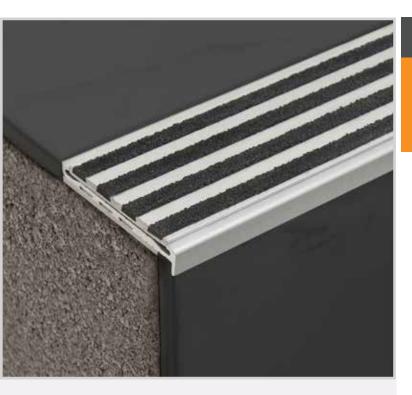

# **Classic Tredfx**

KB440

Aluminium Safety Stair Nosing for Rebated Applications

Contemporary appearance together with durability makes the Tredfx range the preferred choice of many of today's specifiers. This range includes a large variety of styles to suit different substrates and applications. Make your staircase safer and smart looking with grit insert stair nosings.

### **Features**

- Interior and exterior use
- Square back, short raked front
- Grit Insert

### Application

Rebated - Timber / Tile

### **Supply Includes:**

Cut to size. Drilled with fixings. CA290 adhesive and grit insert.