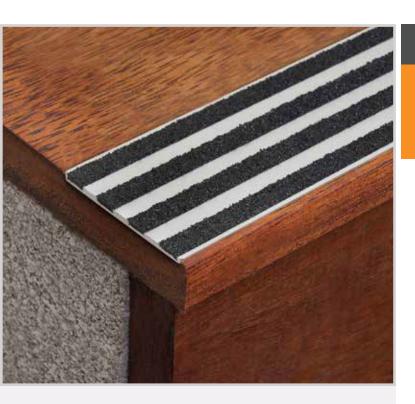

# **IKB439**

Aluminium Safety Stair Nosing for Rebated Applications

The Tredfx rebated range has been developed to meet growing demand for modern low-profile stair nosings. Unobtrusive yet still sufficiently visible for fulfill its purpose. This range is designed to be rebated into the substrate so that the nosing is level with the surface of the stairs. Tiles, rubber or carpet can also be butted up to the nosing to achieve the same streamlined appearance.

## **Features**

- Interior and exterior use
- Square back, squared front
- Grit insert
- Pre-drilled and countersunk

# **Application**

Rebated - Timber / Tile