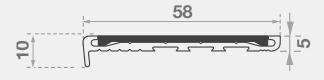

## **Application**

Rebated - Timber / Tile (Suggested rebate size: 57mm wide x 6-7mm deep)

## **Supply Includes:**

Cut to size. Drilled with fixings. CA290 adhesive and grit insert.

### Length

5850mm

(Cut-to-length service available)