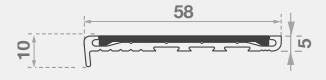

# **Application**

Rebated - Timber / Tile (Suggested rebate size: 57mm wide x 6-7mm deep)

# **Supply Includes:**

Cut to size. Drilled with fixings. CA290 adhesive and grit insert.