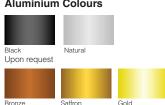

## Tredfx

# **IBB140**

Aluminium Safety Stair Nosing for Rebated Applications

Contemporary appearance together with durability makes the Tredfx range the preferred choice of many of today's specifiers. This range includes a large variety of styles to suit different substrates and applications. Make your staircase safer and smart looking with ribbed polymer insert stair nosings.

#### **Features**

- Interior and exterior use
- Ribbed polymer insert
- Square back, short raked front

### **Application**

Rebated - Timber / Tile

(Suggested rebate size: 57mm wide x 6-7mm deep)

#### **Supply Includes:**

Cut to size. Drilled with fixings. CA290 adhesive and polymer insert.

#### Length

5850mm

(Cut-to-length service available)

#### **Insert Colors**



#### **Aluminium Colours**







LRV Rating Available





Fire Test Report Available