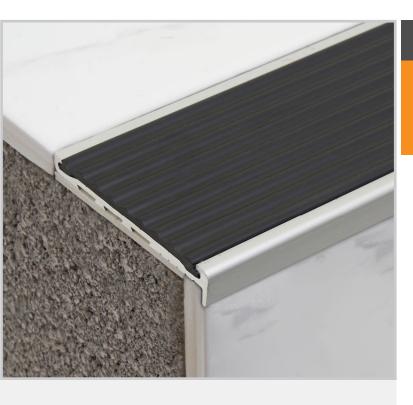

# **IBB140**

Aluminium Safety Stair Nosing for Rebated Applications

Contemporary appearance together with durability makes the Tredfx range the preferred choice of many of today's specifiers. This range includes a large variety of styles to suit different substrates and applications. Make your staircase safer and smart looking with ribbed polymer insert stair nosings.

#### **Features**

- Interior and exterior use
- Ribbed polymer insert
- Square back, short raked front

### **Application**

Rebated - Timber / Tile

(Suggested rebate size: 57mm wide x 6-7mm deep)