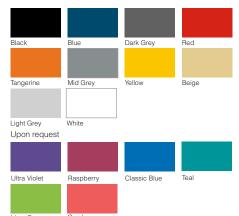

## Tredfx

# **IBB140**

Aluminium Safety Stair Nosing for Rebated Applications

Contemporary appearance together with durability makes the Tredfx range the preferred choice of many of today's specifiers. This range includes a large variety of styles to suit different substrates and applications. Make your staircase safer and smart looking with ribbed polymer insert stair nosings.

#### **Features**

- Interior and exterior use
- Ribbed polymer insert
- Square back, short raked front

### **Application**

Rebated - Timber / Tile

(Suggested rebate size: 57mm wide x 6-7mm deep)

#### **Supply Includes:**

Cut to size. Drilled with fixings. CA290 adhesive and polymer insert.

#### Length

5850mm

(Cut-to-length service available)

#### **Insert Colors**



#### **Aluminium Colours**







LRV Rating Available





Fire Test Report Available