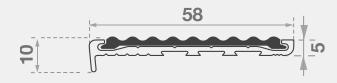

### **Application**

Rebated - Timber / Tile

(Suggested rebate size: 57mm wide x 6-7mm deep)