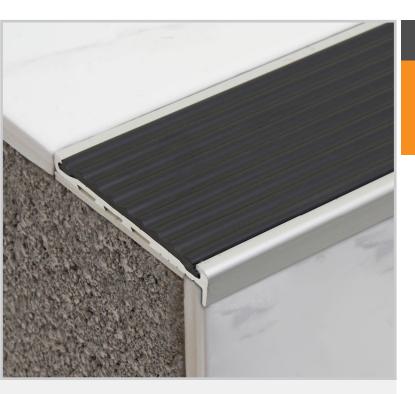

#### Aluminium Safety Stair Nosing for Rebated Applications

Contemporary appearance together with durability makes the Tredfx range the preferred choice of many of today's specifiers. This range includes a large variety of styles to suit different substrates and applications. Make your staircase safer and smart looking with ribbed polymer insert stair nosings.

## **Features**

- Interior and exterior use
- Ribbed polymer insert
- Square back, short raked front

## **Application**

Rebated - Timber / Tile