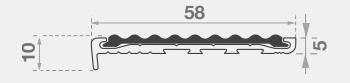

## **Features**

- Interior and exterior use
- Ribbed polymer insert
- Square back, short raked front

## Length

5850mm (Cut-to-length service available)