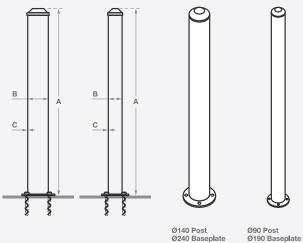

#### **Finish**

|          | length | width | C<br>wall<br>thicknes | of |           | Base<br>plate<br>size | Finish     |
|----------|--------|-------|-----------------------|----|-----------|-----------------------|------------|
|          | (,     | (,    |                       | ge |           | (mm)                  |            |
| DB912BG  | 1200   | 90    | 5                     | 4  | Press Fit | 190Ø x 6              | Galvanised |
| DB1412BG | 1200   | 140   | 5                     | 4  | Press Fit | 240Ø x 6              | Galvanised |
| DB1612BG | 1200   | 168   | 5                     | 4  | Press Fit | 280Øx8                | Galvanised |
| DB1612BG | 1200   | 219   | 5                     | 4  | Press Fit | 280Øx8                | Galvanised |