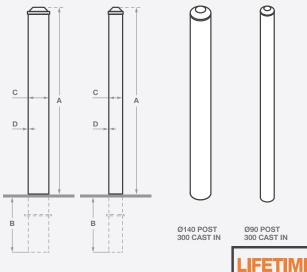

#### **Finish**

| Code     | A<br>length<br>(mm) | B<br>below<br>surface<br>length<br>(mm) | C<br>width<br>(mm) | D<br>wall<br>thickness<br>(mm) | CAP       | Finish |
|----------|---------------------|-----------------------------------------|--------------------|--------------------------------|-----------|--------|
| DB915CG  | 1200                | 300                                     | 90                 | 5                              | Press Fit | Gal    |
| DB1415CG | 1200                | 300                                     | 140                | 5                              | Press Fit | Gal    |
| DB1615CG | 1200                | 300                                     | 168                | 5                              | Press Fit | Gal    |
|          | 1200                | 300                                     | 219                | 5                              | Press Fit | Gal    |