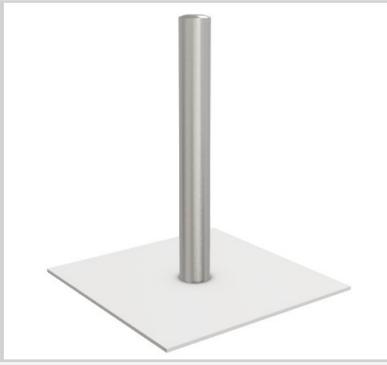

# **Galvanised Bollards**

### Cast In

Classic cast in fixed bollards are designed for traffic control situations or property and asset protection. Manufactured from heavy wall mild steel tube. These bollards are suitable for below ground installation into a suitable concrete footing.

### **Application**

Cast in