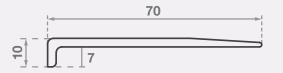

### **For Every Step**





# 







# Classic Tredfx

# **GKR030**

Fibreglass Anti-Slip Stair Nosing for Surface Mount Applications

The Tredfx fibreglass range has been released to meet the need for a stair nosing that's able to withstand the extremes. Popular for use on fire escape stairs, oil rigs and industrial applications, this range stands up to the toughest of tests. Tredfx fibreglass products are manufactured from premium fibreglass and are resistant to most chemicals. They are non-conductive, fire retardant and not affected by high levels of moisture.

#### **Features**

- Exterior use
- Ramped back, short square front
- Rugged anti-slip fibreglass

# Application

Surface Mount

Supply Includes:

Cut to size. CA290 adhesive.

#### Length:

5850mm (Cut-to-length service available)

#### **Nosing Colours