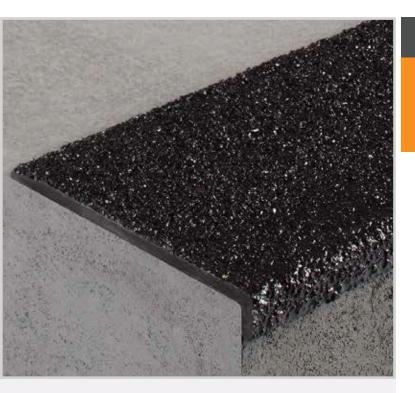

# Classic Tredfx

# **GKR030**

Fibreglass Anti-Slip Stair Nosing for Surface Mount Applications

The Tredfx fibreglass range has been released to meet the need for a stair nosing that's able to withstand the extremes. Popular for use on fire escape stairs, oil rigs and industrial applications, this range stands up to the toughest of tests. Tredfx fibreglass products are manufactured from premium fibreglass and are resistant to most chemicals. They are non-conductive, fire retardant and not affected by high levels of moisture.

#### **Features**

- Exterior use
- Ramped back, short square front
- Rugged anti-slip fibreglass

# Application

Surface Mount

Supply Includes:

Cut to size. CA290 adhesive.