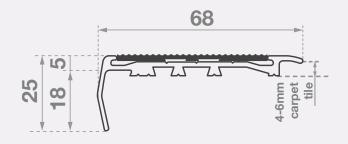

### **Application**

Carpet / Rubber (suits 4-6mm thickness)

#### Length:

5850mm (Cut-to-length service available)