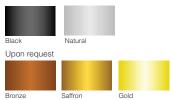

## **For Every Step**





# **Classic Tredfx**

FMD129

Aluminium Safety Stair Nosing for Carpet / Rubber

Specifically developed for carpeted area applications, this range of Tredfx stair nosings look great, work well and are easy to install. With profiles to suit carpet with underlay, direct-stick carpet and carpet tiles, the range provides an effective interior safety solution. A huge offering of profile and insert colour combinations makes them suitable for use with any colour carpet.

### **Features**

- Interior use
- Gripper back, folded front
- Ribbed aluminium insert
- Pre-drilled and countersunk

### **Application**

Carpet / Rubber (suits 4-6mm thickness)

#### Length:

5850mm (Cut-to-length service available)

### **Insert Colours**



### **Aluminium Colours**





LRV (Light Reflectance Value) available

K P4 Slip

P4 Slip resistance rating





www.classic-arch.com.au

All dimensions are shown in mm. All dimensions are subject to change without notice. Colours shown are as close to actual colours as printing processes allow.