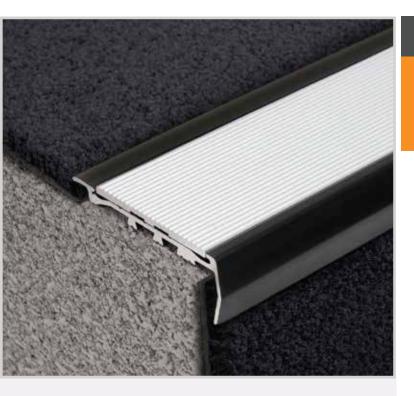

# **Classic Tredfx**

FMD129

Aluminium Safety Stair Nosing for Carpet / Rubber

Specifically developed for carpeted area applications, this range of Tredfx stair nosings look great, work well and are easy to install. With profiles to suit carpet with underlay, direct-stick carpet and carpet tiles, the range provides an effective interior safety solution. A huge offering of profile and insert colour combinations makes them suitable for use with any colour carpet.

### **Features**

- Interior use
- Gripper back, folded front
- Ribbed aluminium insert
- Pre-drilled and countersunk

### **Application**

Carpet / Rubber (suits 4-6mm thickness)