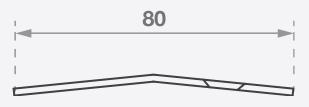

## **For Every Step**





## **Classic Tredfx**

# FCS80

## Stainless Steel Folded Cover Strip

Tredfx FCS series folded cover strips are used in applications as diverse as expansion covers and transitions between differing floor levels and surfaces.

### **Features**

- Easy installation
- Provides a perfect finished appearance
- · Automatic adjustment for height and tilt
- Quick and safe installation
- Pre-drilled and countersunk

## **Application**

For transitions between floor finishes of different levels, to be installed over the top of the floor finish.

## **Specifications**

#### Length

2400mm

#### Width

80mm

## Height

5mm O/A

#### Colour



Satin Stainless Steel