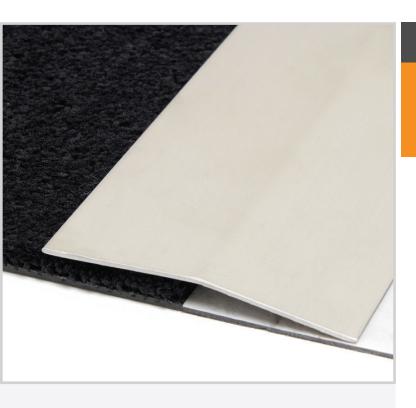

# FCS80

## Stainless Steel Folded Cover Strip

Tredfx FCS series folded cover strips are used in applications as diverse as expansion covers and transitions between differing floor levels and surfaces.

## **Application**

For transitions between floor finishes of different levels, to be installed over the top of the floor finish.