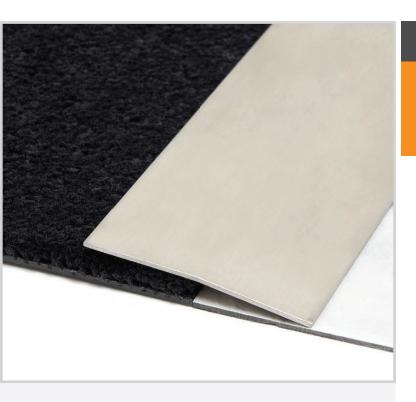

### Stainless Steel Folded Cover Strip

Tredfx FCS series folded cover strips are used in applications as diverse as expansion covers and transitions between differing floor levels and surfaces.

#### **Features**

- Easy installation
- Provides a perfect finished appearance
- · Automatic adjustment for height and tilt
- Quick and safe installation
- Pre-drilled and countersunk

# **Application**

For transitions between floor finishes of different levels, to be installed over the top of the floor finish.