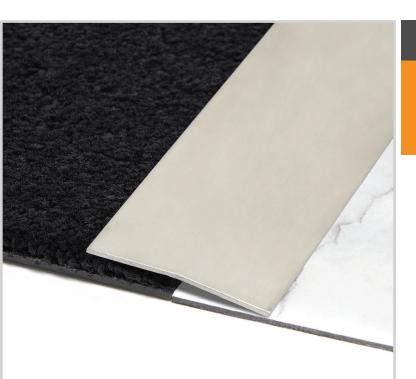

# Classic Tredfx

FCS40

Stainless Steel Folded Cover Strip

Tredfx FCS series folded cover strips are used in applications as diverse as expansion covers and transitions between differing floor levels and surfaces.

#### **Application**

For transitions between floor finishes of different levels, to be installed over the top of the floor finish.