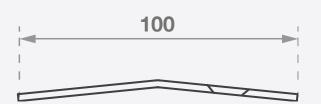

## **Specifications**

Length 2400mm

Width 1000mm

Height

5mm O/A

Colour

Satin Stainless Stee

AUSTRALIAN MADE AND OWNED