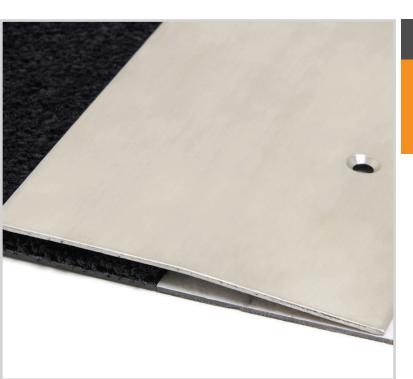

# Classic Tredfx

FCS100

Stainless Steel Folded Cover Strip

Tredfx FCS series folded cover strips are used in applications as diverse as expansion covers and transitions between differing floor levels and surfaces.

#### **Features**

- Easy installation
- Provides a perfect finished appearance
- Automatic adjustment for height and tilt
- Quick and safe installation
- Pre-drilled and countersunk

### Application

For transitions between floor finishes of different levels, to be installed over the top of the floor finish.