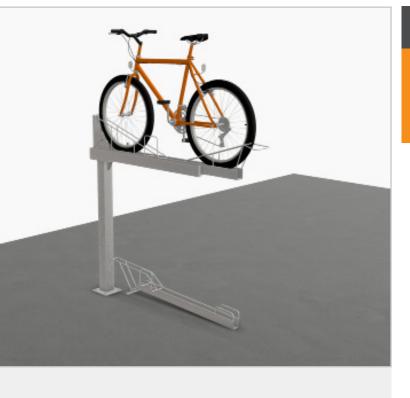

# **EziStax**™

2-Tier Sliding Upper, Fixed Lower Bike Rack

This rack is the perfect choice to optimise your bike storage area capacity. These racks achieve increased efficiency through tiered storage. The top tier features gas lift for ease of use, the bottom level is static.

#### **Features**

- Each rack can park a single bicycle on the upper and lower levels for a total of 2 bikes
- To use top tier, simply pull out the sliding base rail until it reaches its pivot point, then fold it down for easy bicycle positioning
- To be spaced in accordance with AS2890.3 requirements
- Product is available in a galvanised finish

## **Application**

Surface mount with base plates. The racks are supported on base plated SHS columns which are simply bolted to existing concrete floor slabs making them suitable for installing in new or retrofit projects. Supplied in knock-down kit form for easy assembly on site.